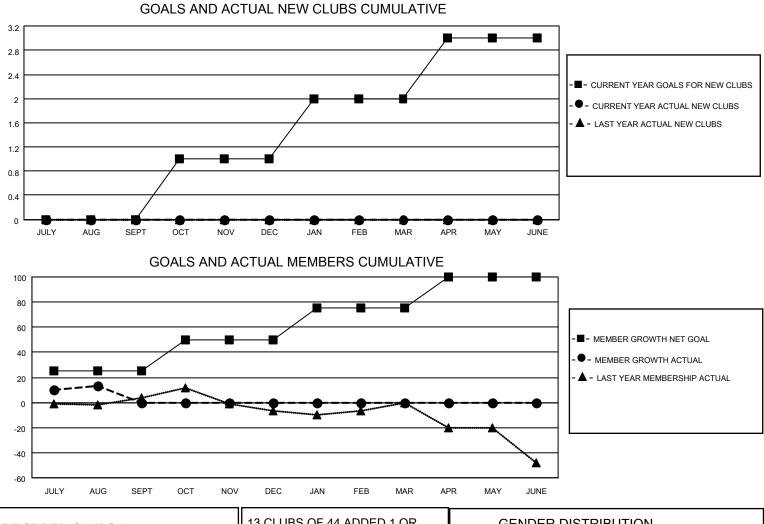

## LOCATION WISCONSIN

District 27 E2

Results as of: 8/31/2023

| Clubs                 |               |           |               | Members               |                        |                         |                                                    |
|-----------------------|---------------|-----------|---------------|-----------------------|------------------------|-------------------------|----------------------------------------------------|
| RESULTS FOR 2023-2024 |               |           |               | RESULTS FOR 2023-2024 |                        |                         |                                                    |
| QUARTER               | NEW CLUB GOAL | NEW CLUBS | DROPPED CLUBS | QUARTER               | BER GROWTH NET<br>GOAL | MEMBER GROWTH<br>ACTUAL | DROPPED<br>MEMBERS ACTUAL<br>(including transfers) |
| JULY/AUG/SEPT         | 0             | 0         | 0             | JULY/AUG/SEPT         | 25                     | 23                      | 8                                                  |
| OCT/NOV/DEC           | 1             | 0         | 0             | OCT/NOV/DEC           | 25                     | 0                       | 0                                                  |
| JAN/FEB/MAR           | 1             | 0         | 0             | JAN/FEB/MAR           | 25                     | 0                       | 0                                                  |
| APR/MAY/JUNE          | 1             | 0         | 0             | APR/MAY/JUNE          | 25                     | 0                       | 0                                                  |